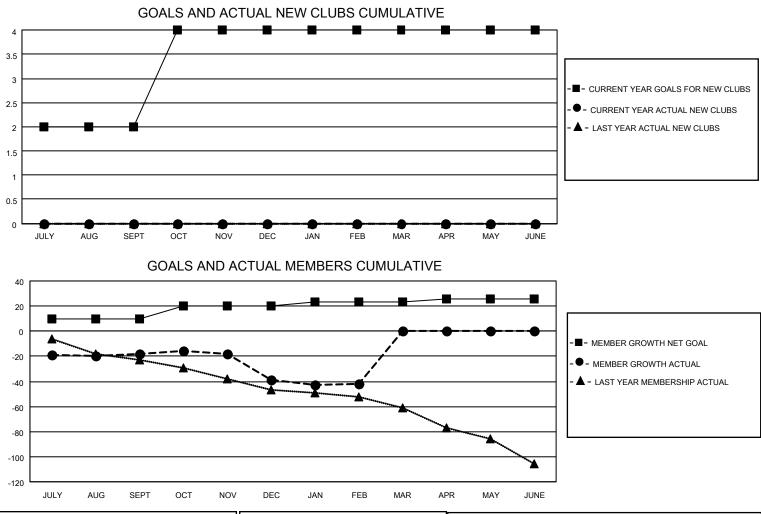

## LOCATION OKLAHOMA

**District 3 NW** 

Results as of: 2/28/2022

| Clubs                 |               |           |               | Members               |                        |                         |                                                    |
|-----------------------|---------------|-----------|---------------|-----------------------|------------------------|-------------------------|----------------------------------------------------|
| RESULTS FOR 2021-2022 |               |           |               | RESULTS FOR 2021-2022 |                        |                         |                                                    |
| QUARTER               | NEW CLUB GOAL | NEW CLUBS | DROPPED CLUBS | QUARTER               | BER GROWTH NET<br>GOAL | MEMBER GROWTH<br>ACTUAL | DROPPED<br>MEMBERS ACTUAL<br>(including transfers) |
| JULY/AUG/SEPT         | 2             | 0         | 0             | JULY/AUG/SEPT         | 10                     | 25                      | 36                                                 |
| OCT/NOV/DEC           | 2             | 0         | 1             | OCT/NOV/DEC           | 10                     | 15                      | 35                                                 |
| JAN/FEB/MAR           | 0             | 0         | 0             | JAN/FEB/MAR           | 3                      | 21                      | 22                                                 |
| APR/MAY/JUNE          | 0             | 0         | 0             | APR/MAY/JUNE          | 3                      | 0                       | 0                                                  |